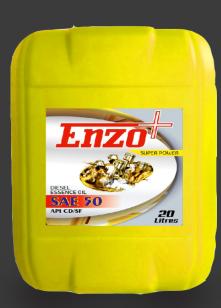

# **OUR PRODUCTS**

These premium quality high performance heavy duty diesel engine oils are developed for a mixed fleet operating undersevere service conditions.

GRADES:30,40,50,5W30,10W40 | 15W40 | 2T 20W20 | 2T 20W30 | 4T 20W40 | 4T 20W50 PACKING: 1L | 4L | 5L | 20L | 25L | 200L | 208L