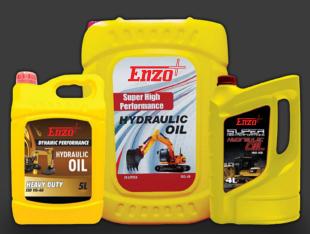

## **ENZO+ HYDRAULIC OIL**

Hydraulic oil 68 is formulated with refined paraffinic base oils. It gives good service life in high pressure service.

GRADES: 22 | 32 | 46 | 68 | 100 | 150 | 220 PACKING:1L | 4L | 5L | 20L | 25L | 200L | 208L Other packing size could be available upon request.