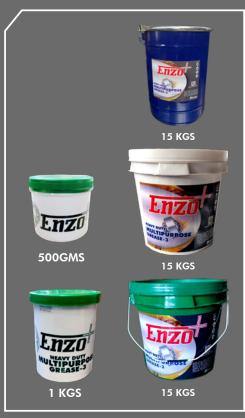

#### **ENZO+ GREASES**

**ENZO+ Lithium based greases are premium quality** multifunctional greases formulated using highly refined base oils & additives to impart superior oxidation stability, water resistance, anti-corrosions properties.

**ENZO+** calcium base greases with a smooth and stingy structure. They have good adhesion to metal surfaces, resists water washout and its displacement under shock loads. They are available in consistency ranges from NLGI 0 to 3 for various automotive and industrials app-lications.

**GRADES:**Litthium 2 & 3 | Calcium MP3 PACKING: 200G | 500G | 1KG | 15KG | 180KG Other packing size could be available upon request.