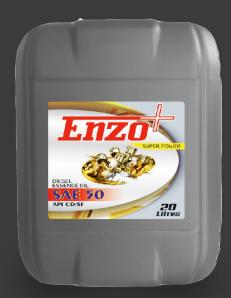

# **OUR PRODUCTS**

These premium quality high performance heavy duty diesel engine oils are developed for a mixed fleet operating undersevere service conditions.

GRADES:30,40,50,5W30,10W40 | 15W40 | 2T 20W20 | 2T 20W30 | 4T 20W40 | 4T 20W50 PACKING: 1L | 4L | 5L | 20L | 25L | 200L | 208L