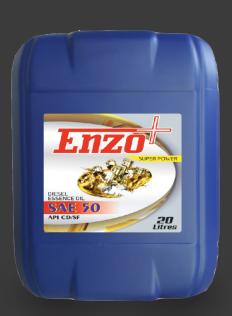

# **OUR PRODUCTS**

These premium quality high performance heavy duty diesel engine oils are developed for a mixed fleet operating undersevere service conditions.

GRADES:30,40,50,5W30,10W40 | 15W40 | 2T 20W20 | 2T 20W30 | 4T 20W40 | 4T 20W50 PACKING: 1L | 4L | 5L | 20L | 25L | 200L | 208L